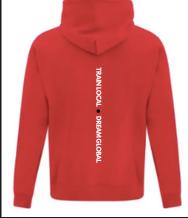

## Winter Clothing Line

2023

4Life Sweats (\$45 + tax)

4Life Crewneck (\$40 + tax)

4Life Sweatshirt - Red (\$40 + tax)

4Life Sweatshirt - Black (\$40 + tax)

Hockey Sweatshirt (\$55.50 + tax)

Text on back is customizable for hockey hoodies only. Please provide desired wording in order form item description.