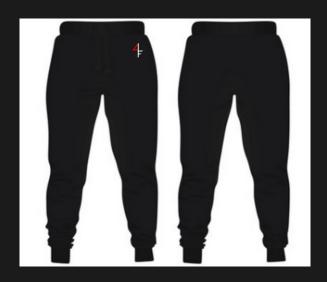

## Winter Clothing Line

2023

4Life Sweats (\$45 + tax)

4Life Crewneck (\$40 + tax)

4Life Sweatshirt - Red (\$40 + tax)

4Life Sweatshirt - Black (\$40 + tax)

Hockey Sweatshirt (\$55.50 + tax)

Text on back is customizable for hockey hoodies only. Please provide desired wording in order form item description.