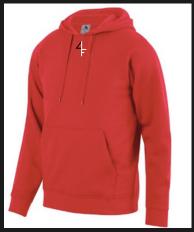

## Winter Clothing Line

2023

4Life Sweats (\$45 + tax)

4Life Crewneck (\$40 + tax)

4Life Sweatshirt - Red (\$40 + tax)

4Life Sweatshirt - Black (\$40 + tax)

Hockey Sweatshirt (\$55.50 + tax)

Text on back is customizable for hockey hoodies only. Please provide desired wording in order form item description.

## Examples:

- Hockey Dad
- Hockey Mom
- Last Name
- Team Name
- Etc.