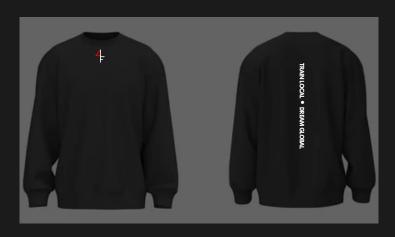

## Winter Clothing Line

2023

4Life Sweats (\$45 + tax)

4Life Crewneck (\$40 + tax)

4Life Sweatshirt - Red (\$40 + tax)

4Life Sweatshirt - Black (\$40 + tax)

Hockey Sweatshirt (\$55.50 + tax)

Text on back is customizable for hockey hoodies only. Please provide desired wording in order form item description.