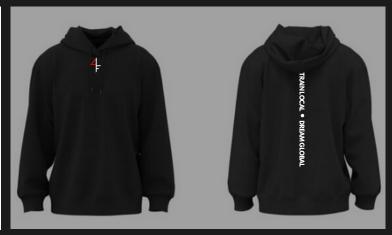

## Winter Clothing Line

2023

4Life Sweats (\$45 + tax)

4Life Crewneck (\$40 + tax)

4Life Sweatshirt - Red (\$40 + tax)

4Life Sweatshirt - Black (\$40 + tax)

Hockey Sweatshirt (\$55.50 + tax)

Text on back is customizable for hockey hoodies only. Please provide desired wording in order form item description.