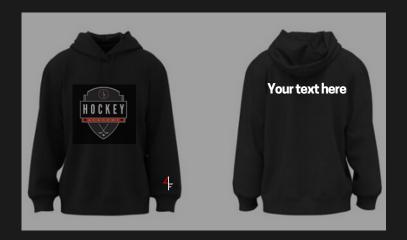

## Winter Clothing Line

2023

4Life Sweats (\$45 + tax)

4Life Crewneck (\$40 + tax)

4Life Sweatshirt - Red (\$40 + tax)

4Life Sweatshirt - Black (\$40 + tax)

Hockey Sweatshirt (\$55.50 + tax)

Text on back is customizable for hockey hoodies only. Please provide desired wording in order form item description.

## Examples:

- Hockey Dad
- Hockey Mom
- Last Name
- Team Name
- Etc.